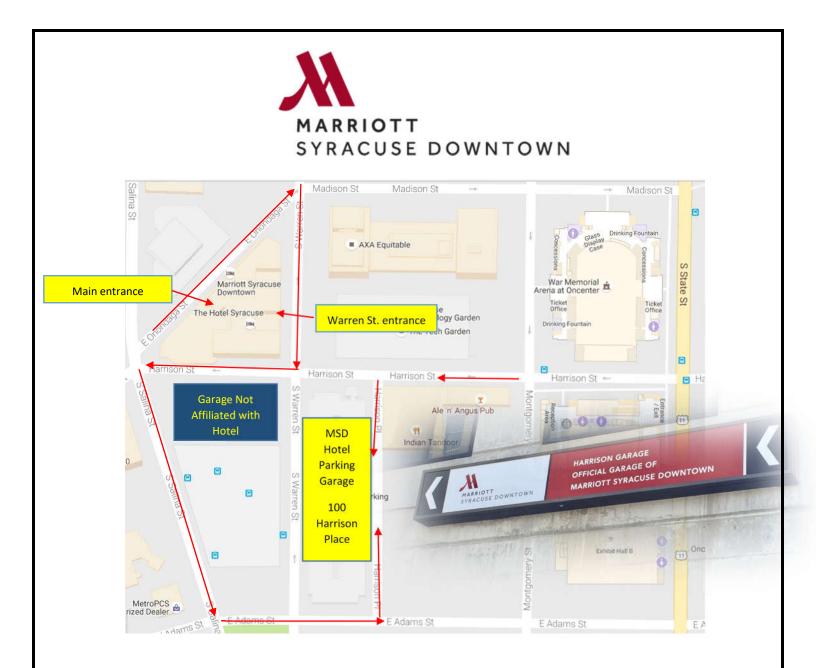

#### FROM THE NORTH:

Take I-81 S via EXIT 9S toward Syracuse. Take the Salina St/Clinton St exit, EXIT 19. Keep left to take the Salina St ramp. Merge onto N Salina St. Turn left onto E Adams St. Turn left onto Harrison Place Turn left into the Harrison Place Parking Garage

#### FROM THE SOUTH:

Use I-81 N toward Syracuse. Take the Adams St exit, EXIT 18, toward Harrison St. Stay straight to go onto Almond St. Turn left onto Harrison St. Turn left onto Harrison Place Turn right into the Harrison Place Parking Garage

#### FROM THE EAST:

Take I-90 W/New York Thruway W toward Buffalo Take EXIT 34A to merge onto I-481 S toward Syracuse/Fairgrounds/Binghamton. Merge onto I-690 W via EXIT 4 toward Syracuse/Fairgrounds. Take the Townsend St exit, EXIT 13, toward Downtown. Turn left onto N Townsend St. Take the 1st right onto Erie Blvd E/NY-5. Turn left onto S State St/US-11 S. Turn right onto Harrison St. Turn left onto Harrison Place Take a right into the Harrison Place Parking Garage

### FROM THE WEST:

Take I-90 E/New York Thruway E toward Albany Take EXIT 39 to merge onto I-690 E toward Syracuse/Fairgrounds. Take the W Genesee St exit, EXIT 12, toward Downtown.

Turn left onto NY-5/W Genesee St. Take the 3rd right onto N Salina St. Turn left onto E Adams St. Turn left onto Harrison Place Turn left into the Harrison Place Parking Garage Parking for the Marriott Syracuse Downtown Harrison Place Parking Garage Physical Address: 100 Harrison Place, Syracuse, NY 13202

Garage is adjacent to the hotel, features 7 floors & encompasses the entire block. Look for the maroon & white sian!

## **IMPORTANT:** PARKING GARAGE WITH SKYBRIDGE ATTACHED TO THE HOTEL <u>IS NOT</u> THE CORRECT HOTEL PARKING GARAGE